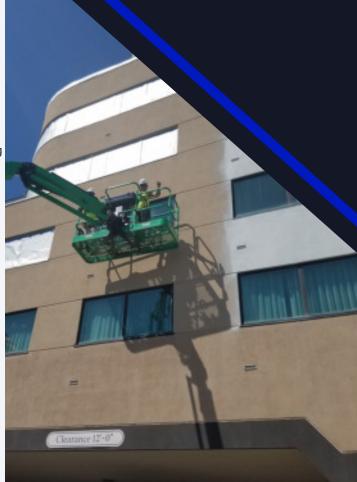

### >>> EXTERIOR

- Painting & Staining
- High work up to 30 stories
- · EIFS, stucco, stone
- Roofing all types
- Siding repair & replacement
- Masonry & tuckpointing
- Building envelope experts
- Fencing & Landscaping