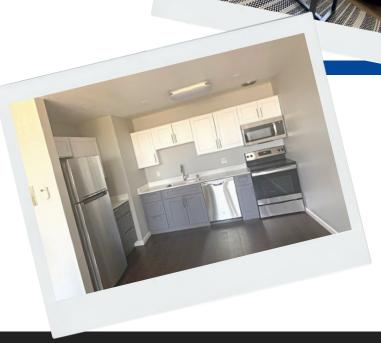

### **Kitchen Renovations**

### **AFTER**

- Reframed profile to enlarge and modernize the kitchen space
- LVT flooring & base installation
- · Installed dishwasher into new layout
- Sinks, faucets, light fixtures, countertop installations
- 65 units completed over a four month period