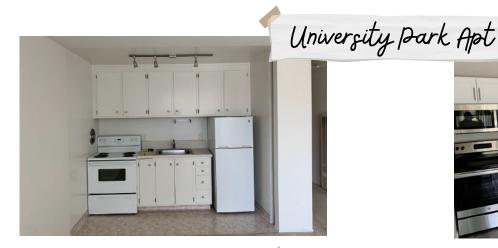

painting, wall panels, lighting added to common spaces
- Entry, game room, meeting room, leasing spaces, and study rooms were all renovated



### ROOM

student housing

### **CLEMSON EDGE/VILLAGE**

- We renovated two of these student housing complexes, 133 units in Clemson Edge & 97 units in Clemson Village.
- Remained occupied through entire project.
- Services: light fixtures, ceiling fans, sink/faucet installations; LVP floor replacements; Refinishing/replacing cabinet fronts







- Reframed profile to enlarge and modernize the kitchen space
- LVT flooring & base installation
- · Installed dishwasher into new layout
- Sinks, faucets, light fixtures, countertop installations
- 65 units completed over a four month period



### **Kitchen Renovations**

### **BEFORE**

### **AFTER**















## WHY CHOOSE SCHOENFELDER?

Why do student housing communities across the country continue to choose Schoenfelder for their renovation needs?

- Competitive pricing nationwide
- Highly rated quality
- Complete general contracting service
- Maintaining your schedules
- Trained and experienced installers
- Excellent communication before, during, and after the project
- You stay open while we renovate. 100% of our projects take place in occupied spaces



### CONTACT INFORMATION

For additional examples of our work, please visit our website at

www.schoenfelderrenovations.com,