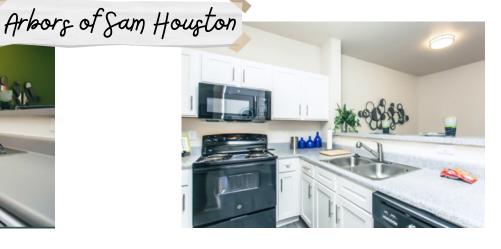

### **CLEMSON EDGE/VILLAGE**

- We renovated two of these student housing complexes, 133 units in Clemson Edge & 97 units in Clemson Village.
- Remained occupied through entire project.
- Services: light fixtures, ceiling fans, sink/faucet installations; LVP floor replacements; Refinishing/replacing cabinet fronts

- Reframed profile to enlarge and modernize the kitchen space
- LVT flooring & base installation
- · Installed dishwasher into new layout
- Sinks, faucets, light fixtures, countertop installations
- 65 units completed over a four month period