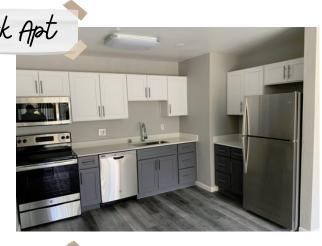

ainting, wall panels, lighting added to common spaces
- Entry, game room, meeting room, leasing spaces, and study rooms were all renovated



### ROOM

student housing

### **CLEMSON EDGE/VILLAGE**

- We renovated two of these student housing complexes, 133 units in Clemson Edge & 97 units in Clemson Village.
- Remained occupied through entire project.
- Services: light fixtures, ceiling fans, sink/faucet installations; LVP floor replacements; Refinishing/replacing cabinet fronts







- Reframed profile to enlarge and modernize the kitchen space
- LVT flooring & base installation
- · Installed dishwasher into new layout
- Sinks, faucets, light fixtures, countertop installations
- 65 units completed over a four month period



### **Kitchen Renovations**

### **BEFORE**

### **AFTER**















## WHY CHOOSE SCHOENFELDER?

Why do student housing communities across the country continue to choose Schoenfelder for their renovation needs?

- Competitive pricing nationwide
- Highly rated quality
- Complete general contracting service
- Maintaining your schedules
- Trained and experienced installers
- Excellent communication before, during, and after the project
- You stay open while we renovate. 100% of our projects take place in occupied spaces



### CONTACT INFORMATION

For additional examples of our work, please visit our website at

www.schoenfelderrenovations.com,