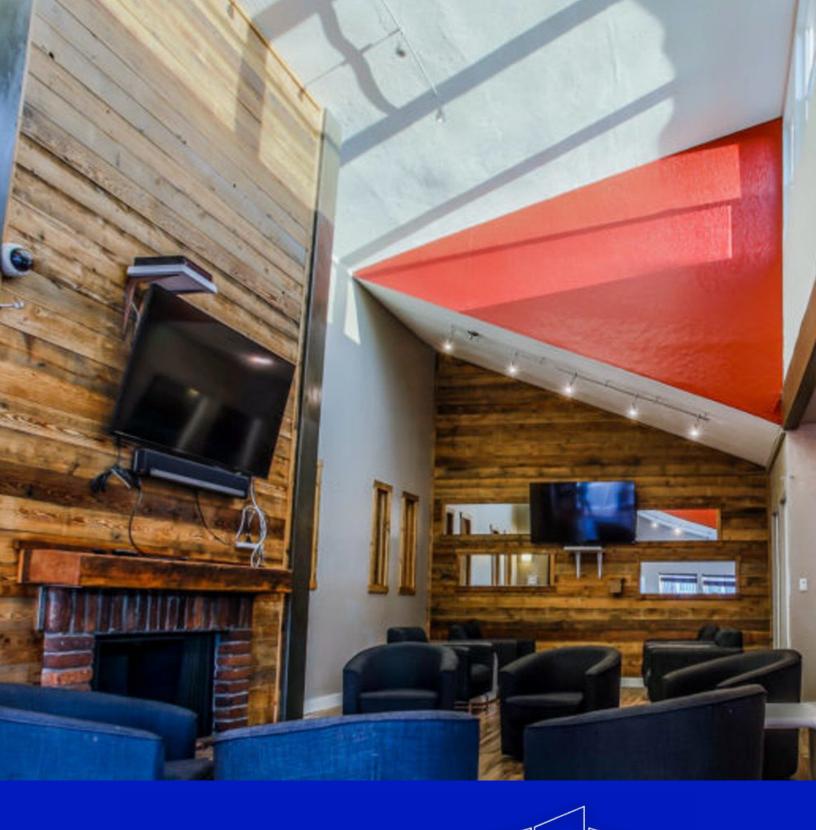

### NEW DESIGN & FRESH FEEL

Changing the architecture of this space, contrasting the wooden ceiling beams and flooring to the bright wall colors, it made the room feel more spacious and open while maintaining the desired modern aesthetic

#### **MODERN DESIGN**

Changing the architecture of a space is something we commonly do. No matter the challenges presented, we always find ways to bring the vision of a space to reality.