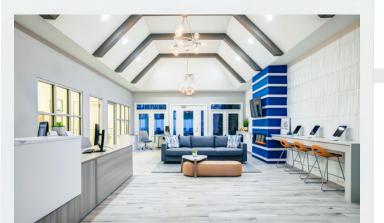

### COMMON

### **UNIVERSITY CENTER**

- Flooring, painting, wall panels, lighting added to common spaces
- Entry, game room, meeting room, leasing spaces, and study rooms were all renovated