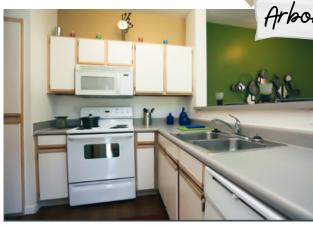

### **CLEMSON EDGE/VILLAGE**

- We renovated two of these student housing complexes, 133 units in Clemson Edge & 97 units in Clemson Village.
- Remained occupied through entire project.
- Services: light fixtures, ceiling fans, sink/faucet installations; LVP floor replacements; Refinishing/replacing cabinet fronts

- Reframed profile to enlarge and modernize the kitchen space
- LVT flooring & base installation
- · Installed dishwasher into new layout
- Sinks, faucets, light fixtures, countertop installations
- 65 units completed over a four month period