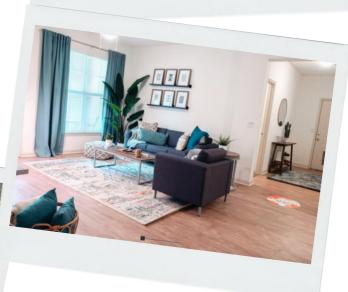

### NEW DESIGN & FRESH FEEL

Changing the architecture of this space, contrasting the wooden ceiling beams and flooring to the bright wall colors, it made the room feel more spacious and open while maintaining the desired modern aesthetic

#### **MODERN DESIGN**

Changing the architecture of a space is something we commonly do. No matter the challenges presented, we always find ways to bring the vision of a space to reality.