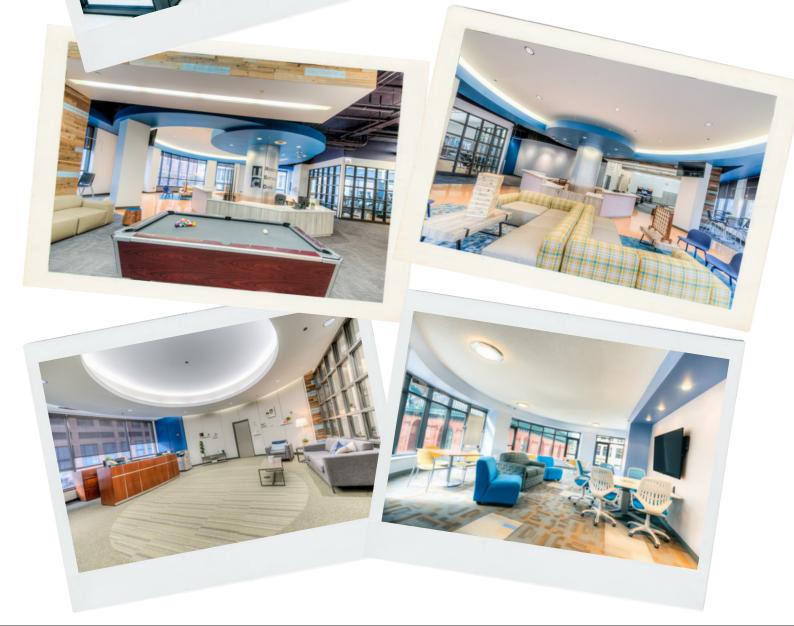

### COMMON

### **UNIVERSITY CENTER**

- Flooring, painting, wall panels, lighting added to common spaces
- Entry, game room, meeting room, leasing spaces, and study rooms were all renovated